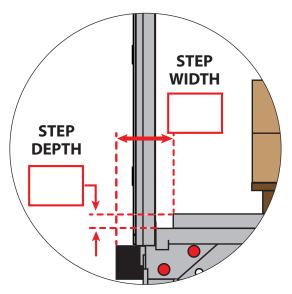

PLEASE SPECIFY ALL DIMENSIONS IN INCHES

| TRUCK WITH REAR STEPS |  |    |  |  |  |
|-----------------------|--|----|--|--|--|
| YES                   |  | NO |  |  |  |