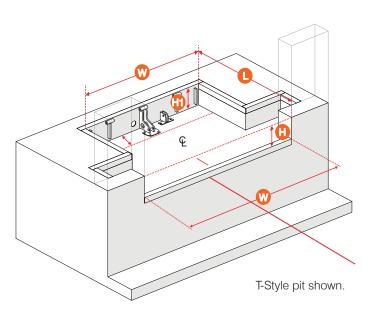

### **EXISTING PIT**

| Existing Back Frame? Yes No            |                                 |      |  |      |  |
|----------------------------------------|---------------------------------|------|--|------|--|
| STANDARD                               | Front (H)                       |      |  |      |  |
| PIT DEPTH                              | Rear (H1)                       |      |  |      |  |
| PIT TO DECK<br>WIDTH                   | W (pit) = W (deck) + 2" (51 mm) |      |  |      |  |
| PIT TO DECK<br>LENGTH                  | L (pit) = L (deck)              |      |  |      |  |
| Н                                      | H1                              | W    |  | L    |  |
| BACK FRAME CENTERED TO DOOR            |                                 |      |  |      |  |
| YES                                    |                                 | NO   |  |      |  |
| BACK FRAME EMBED CONDITION             |                                 |      |  |      |  |
| GOOD                                   |                                 | FAIR |  | POOR |  |
| CONCRETE CONDITION                     |                                 |      |  |      |  |
| GOOD                                   |                                 | FAIR |  | POOR |  |
| PIT STYLE                              |                                 |      |  |      |  |
| T-STYLE CONTINUOUS                     |                                 |      |  |      |  |
| DOCK FACE / RESTRAINT MOUNTING SURFACE |                                 |      |  |      |  |
| DESCRIBE (E.G. CONCRETE*, BRICK, ETC.) |                                 |      |  |      |  |

\*Concrete must be minimum 8" (203 mm) thick.